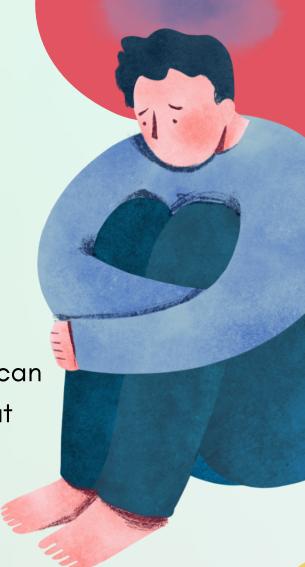

## # GETREAL

"Mental health includes emotional, psychological and social well-being. It can influence: How you feel about yourself, the world and your life. Your ability to solve problems and overcome challenges." – <a href="HereToHelpBC">HereToHelpBC</a>